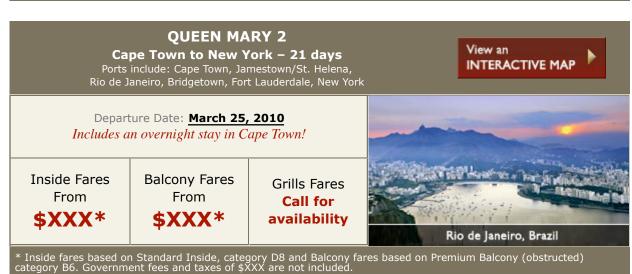

## LINER VOYAGES

See even more of the world on one of these extended voyages that lets you focus on a particular part of the World Cruise with more time to enjoy the sophisticated style and elegance of our regal QUEENS.